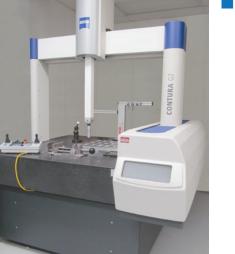

#### Coordinate Measuring System (CMM)

- Automated mechanical measurements
- Incoming, shipping, & analytical functions
- Baseplate flatness

di/dt Tester — Measures di/dt

For more information: visit: http://www.pwrx.comT email: globalsales@pwrx.com phone: 724-925-7272, Option 3 (Applications Engineering Assistance)