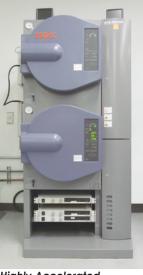

## **Reliability Testing Capabilities**

Highly Accelerated Stress Testing (HAST)

### Environmental Testing

- Barometric pressure
- (reduced)
- Immersion
- Moisture resistance
- Resistance to solvents
- Steady-state operation life
- Steady-state operation life (sample plan)
  High temperature life
- (non-operating)
- Intermittent operation life
- Burn-in (HTRB, HTGB)
  Salt atmosphere
- (corrosion) - Salt spray (corrosion)
- Blocking life
- Temperature cycling (air-to-air)
- Thermal shock (liquid-to-liquid)
- Hermetic seal
- Highly Accelerated Stress Testing (HAST)