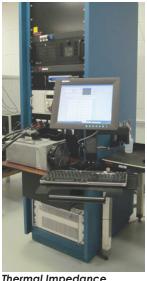

- Breakdown voltage
  - On-state Voltage
- Leakage
- Cutoff current
- di/dt Testing

Thermal Impedance Testing

Radiography (X-ray) Testing

#### Circuit-Performance & Thermal Resistance Measurements

- Thermal impedance testing
- Thermal impedance measurement for insulated gate bipolar transistor (delta gateemitter on voltage method)
- Thermal resistance for thyristors